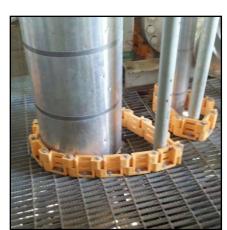

### **FEATURES**

- Neatly enclose field cut penetrations
- Great for rework
- Eliminates the need to weld banding or split oversize pipe
- Faster on fiberglass grating
- Uniform, finished appearance

### **INSTALLATION**

- No hot work permit required
- No scaffolding required
- Installs from the top-side of grating
- Sandwich grating between hardware and T5
- Easy to install
- Just as fast and easy to remove