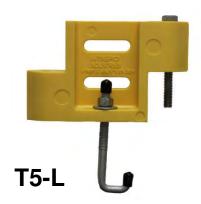

#### CONSTRUCTION

- All molded parts are made from a strong, rigid, UV-resistant polyurethane
- Non-corrosive
- Molded parts colored throughout with safety yellow
- Supplied with galvanized hardware
  2 Types J-Bolt (T5-J) or L-Bolt (T5-L)

# **TYPICAL INSTALLATION OF T5-J (J-Bolt) & T5-L (L-Bolt)**

Layout the T5 pieces around the pipe penetration, and insert the 3/8" x 3 1/2" long bolts through the connecting holes. Thread them, but do not tighten.

Drop J/L-bolts in the slots located on the bottom of each T5 piece. Catch one of the grating bars with the J/L-bolt and tighten. Do this for all T5 pieces.

Once all the J/L-bolts are securely fastened, tighten each of the 3/8" x 3 1/2" bolts in the connecting holes.