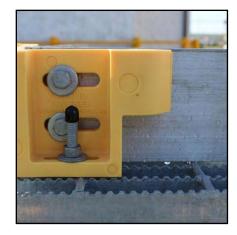

### **TOEBOARD LINKS (T5)**

#### CONSTRUCTION

- All molded parts are made from a strong, rigid, UV-resistant polyurethane
- Non-corrosive
- Molded parts colored throughout with safety yellow
- Supplied with galvanized hardware
  2 Types J-Bolt (T5-J) or L-Bolt (T5-L)

# **TYPICAL INSTALLATION OF T5-J (J-Bolt) & T5-L (L-Bolt)**

Layout the T5 pieces around the pipe penetration, and insert the 3/8" x 3 1/2" long bolts through the connecting holes. Thread them, but do not tighten.

Drop J/L-bolts in the slots located on the bottom of each T5 piece. Catch one of the grating bars with the J/L-bolt and tighten. Do this for all T5 pieces.

Once all the J/L-bolts are securely fastened, tighten each of the 3/8" x 3 1/2" bolts in the connecting holes.