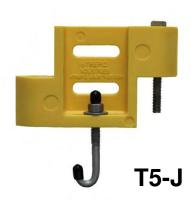

#### CONSTRUCTION

- All molded parts are made from a strong, rigid, UV-resistant polyurethane
- Non-corrosive
- Molded parts colored throughout with safety yellow
- Supplied with galvanized hardware
  2 Types J-Bolt (T5-J) or L-Bolt (T5-L)

# **TYPICAL INSTALLATION OF T5-J (J-Bolt) & T5-L (L-Bolt)**

Layout the T5 pieces around the pipe penetration, and insert the 3/8" x 3 1/2" long bolts through the connecting holes. Thread them, but do not tighten.

Drop J/L-bolts in the slots located on the bottom of each T5 piece. Catch one of the grating bars with the J/L-bolt and tighten. Do this for all T5 pieces.

Once all the J/L-bolts are securely fastened, tighten each of the 3/8" x 3 1/2" bolts in the connecting holes.