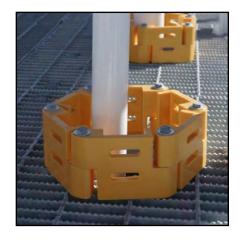

# **TYPICAL INSTALLATION OF T5-J (J-Bolt) & T5-L (L-Bolt)**

Layout the T5 pieces around the pipe penetration, and insert the 3/8" x 3 1/2" long bolts through the connecting holes. Thread them, but do not tighten.

Drop J/L-bolts in the slots located on the bottom of each T5 piece. Catch one of the grating bars with the J/L-bolt and tighten. Do this for all T5 pieces.

Once all the J/L-bolts are securely fastened, tighten each of the 3/8" x 3 1/2" bolts in the connecting holes.