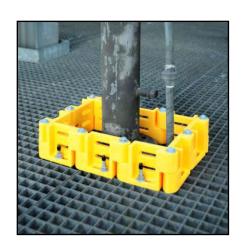

#### CONSTRUCTION

- All molded parts are made from a strong, rigid, UV-resistant polyurethane
- Non-corrosive
- Molded parts colored throughout with safety yellow
- Supplied with galvanized hardware
  2 Types J-Bolt (T5-J) or L-Bolt (T5-L)