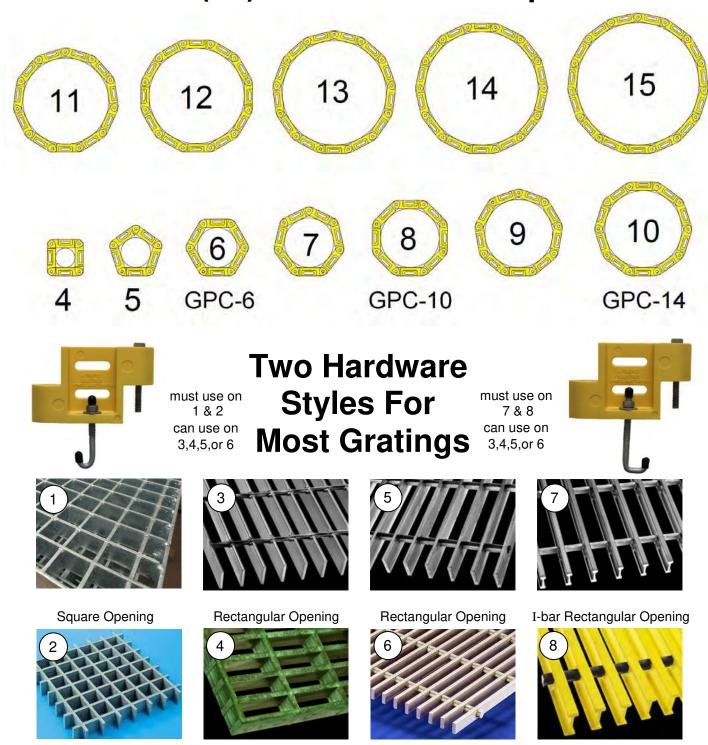

### **T5 LAYOUT & GRATING SPECIFICATION**

### **T5 DIMENSIONS & LAYOUTS**

Just think what you can do with a larger box of 40!

2305 S. Battleground Road La Porte, TX 77571-9475 T: 281.479.8301 F: 281.479.3453 sales@intrepidindustries.com www.intrepidindustries.com