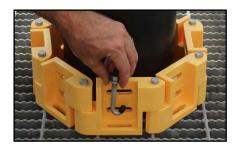

# **TYPICAL INSTALLATION OF T5-J (J-Bolt) & T5-L (L-Bolt)**

Layout the T5 pieces around the pipe penetration, and insert the 3/8" x 3 1/2" long bolts through the connecting holes. Thread them, but do not tighten.

Drop J/L-bolts in the slots located on the bottom of each T5 piece. Catch one of the grating bars with the J/L-bolt and tighten. Do this for all T5 pieces.

Once all the J/L-bolts are securely fastened, tighten each of the 3/8" x 3 1/2" bolts in the connecting holes.