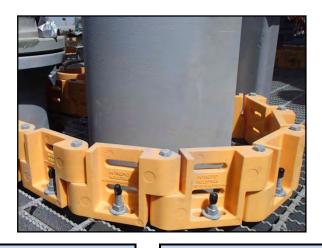

# One Link (T5) To Encircle All Pipe Sizes

Fast - Easy - Secure - Versatile - No Welding

2305 S. Battleground Road La Porte. TX 77571-9475 T: 281.479.8301 F: 281.479.3453 sales@intrepidindustries.com www.intrepidindustries.com

# **TYPICAL INSTALLATION OF T5-J (J-Bolt) & T5-L (L-Bolt)**

Layout the T5 pieces around the pipe penetration, and insert the 3/8" x 3 1/2" long bolts through the connecting holes. Thread them, but do not tighten.

Drop J/L-bolts in the slots located on the bottom of each T5 piece. Catch one of the grating bars with the J/L-bolt and tighten. Do this for all T5 pieces.

Once all the J/L-bolts are securely fastened, tighten each of the 3/8" x 3 1/2" bolts in the connecting holes.