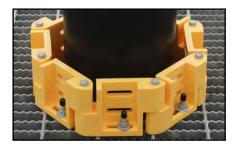

# **TYPICAL INSTALLATION OF T5-J (J-Bolt) & T5-L (L-Bolt)**

Layout the T5 pieces around the pipe penetration, and insert the 3/8" x 3 1/2" long bolts through the connecting holes. Thread them, but do not tighten.

Drop J/L-bolts in the slots located on the bottom of each T5 piece. Catch one of the grating bars with the J/L-bolt and tighten. Do this for all T5 pieces.

Once all the J/L-bolts are securely fastened, tighten each of the 3/8" x 3 1/2" bolts in the connecting holes.