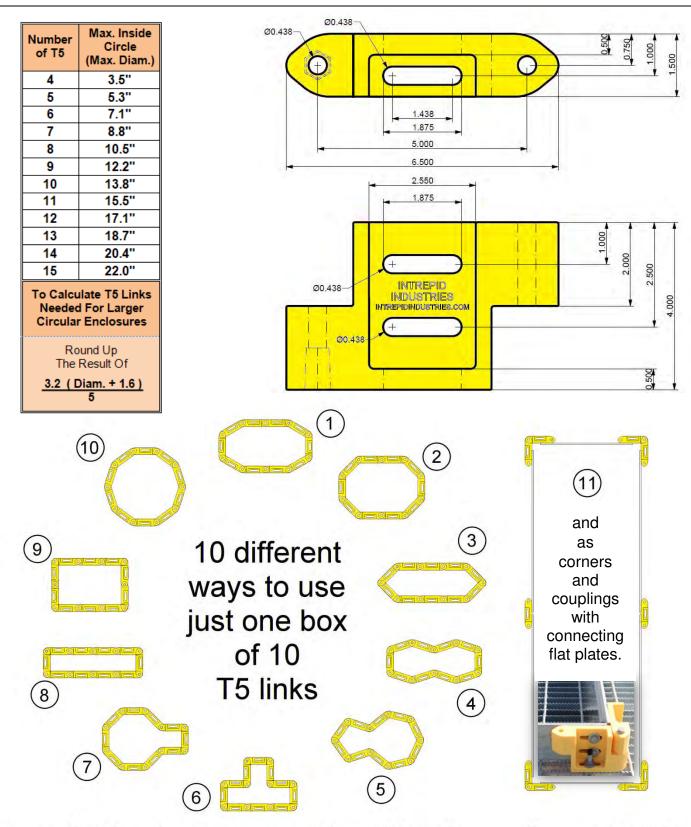

### **T5 LAYOUT & GRATING SPECIFICATION**

### **T5 DIMENSIONS & LAYOUTS**

Just think what you can do with a larger box of 40!

2305 S. Battleground Road La Porte, TX 77571-9475 T: 281.479.8301 F: 281.479.3453 sales@intrepidindustries.com www.intrepidindustries.com